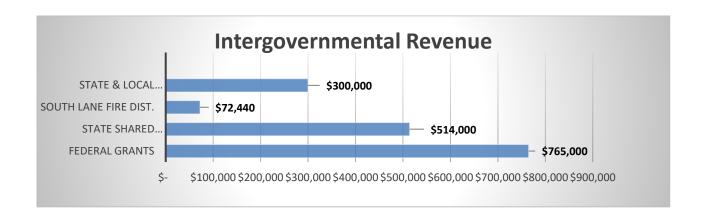

|                                                            | 2022-23          | 2023-24          | 2024-25          |
|------------------------------------------------------------|------------------|------------------|------------------|
| RESOURCES:                                                 |                  |                  |                  |
| Beg.Fund Ba.l/Net Working Capital                          | 13,845,150       | 14,149,378       | 12,651,900       |
|                                                            |                  |                  | 0                |
| Fees, Licenses, Permits, Fines, Assessments & Other Serv   | 11,136,722       | 12,297,515       | 13,168,570       |
| Federal, State & Other Grants, Gifts Allocations, Donation | 3,922,380        | 8,571,517        | 7,714,407        |
| Revenue from Bonds and Other Debt                          | 955,000          | 3,825,000        | 2,750,000        |
| Interfund Transfers/Internal Service Reimbursements        | 4,974,289        | 5,271,250        | 7,138,620        |
| All Other Resources Except Current Year Property Taxes     | 1,362,997        | 1,625,041        | 6,652,140        |
| Current Year Property Taxes Received/Estimated             | 5,489,581        | 5,660,000        | 5,850,000        |
| Total Resources                                            | \$<br>41,686,119 | \$<br>51,399,701 | \$<br>55,925,637 |
| REQUIREMENTS: Personnel services                           | 9,716,845        | 11,783,190       | 12,091,675       |
| -                                                          | 9,716,845        | 11,783,190       | 12,091,675       |
| Materials and services                                     | 6,400,951        | 8,486,279        | 8,750,770        |
| Capital outlay                                             | 4,179,983        | 20,885,219       | 19,511,030       |
| Debt Service                                               | 2,822,141        | 2,887,270        | 5,579,795        |
| Interfund transfers                                        | 4,823,281        | 5,166,248        | 7,281,085        |
| Contingencies                                              | 0                | 1,688,495        | 2,015,072        |
| Total Requirements                                         | \$<br>27,943,201 | \$<br>50,896,701 | \$<br>55,229,427 |
| Unapp. Ending Balances/Reserved for Future Expenditure     | 13,742,918       | 503,000          | 696,210          |
| Requirements + End. Bal.                                   | \$<br>41,686,119 | \$<br>51,399,701 | \$<br>55,925,637 |