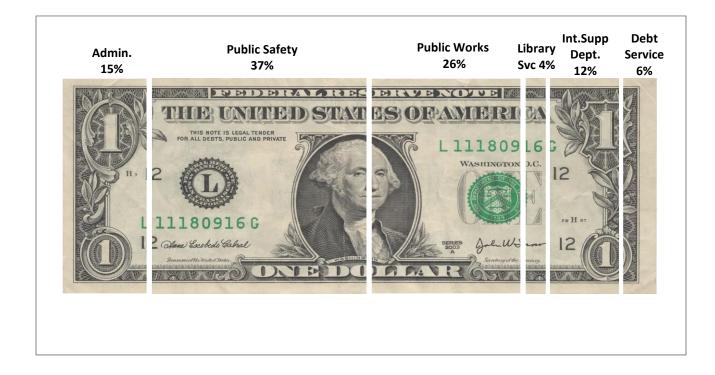

# SUMMARY OF RESOURCES AND REQUIREMENTS

The City of Cottage Grove endeavors to provide services essential to the community and that enhance the quality of life. The table below summarizes the major resources and expenditures for all City funds. This financial data is intended to provide a broad overview of the City's budget.