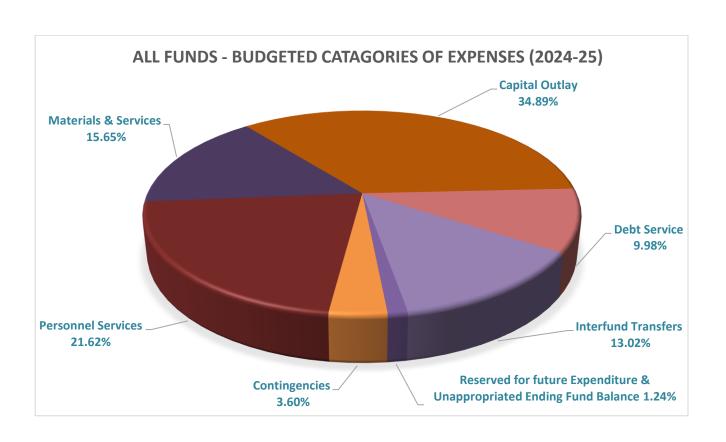

|                                                            | 2022-23          | 2023-24          | 2024-25          |
|------------------------------------------------------------|------------------|------------------|------------------|
| RESOURCES:                                                 |                  |                  |                  |
| Beg.Fund Ba.l/Net Working Capital                          | 13,845,150       | 14,149,378       | 12,651,900       |
|                                                            |                  |                  | 0                |
| Fees, Licenses, Permits, Fines, Assessments & Other Serv   | 11,136,722       | 12,297,515       | 13,168,570       |
| Federal, State & Other Grants, Gifts Allocations, Donation | 3,922,380        | 8,571,517        | 7,714,407        |
| Revenue from Bonds and Other Debt                          | 955,000          | 3,825,000        | 2,750,000        |
| Interfund Transfers/Internal Service Reimbursements        | 4,974,289        | 5,271,250        | 7,138,620        |
| All Other Resources Except Current Year Property Taxes     | 1,362,997        | 1,625,041        | 6,652,140        |
| Current Year Property Taxes Received/Estimated             | 5,489,581        | 5,660,000        | 5,850,000        |
| Total Resources                                            | \$<br>41,686,119 | \$<br>51,399,701 | \$<br>55,925,637 |
| REQUIREMENTS: Personnel services                           | 9,716,845        | 11,783,190       | 12,091,675       |
| -                                                          | 9,716,845        | 11,783,190       | 12,091,675       |
| Materials and services                                     | 6,400,951        | 8,486,279        | 8,750,770        |
| Capital outlay                                             | 4,179,983        | 20,885,219       | 19,511,030       |
| Debt Service                                               | 2,822,141        | 2,887,270        | 5,579,795        |
| Interfund transfers                                        | 4,823,281        | 5,166,248        | 7,281,085        |
| Contingencies                                              | 0                | 1,688,495        | 2,015,072        |
| Total Requirements                                         | \$<br>27,943,201 | \$<br>50,896,701 | \$<br>55,229,427 |
| Unapp. Ending Balances/Reserved for Future Expenditure     | 13,742,918       | 503,000          | 696,210          |
| Requirements + End. Bal.                                   | \$<br>41,686,119 | \$<br>51,399,701 | \$<br>55,925,637 |