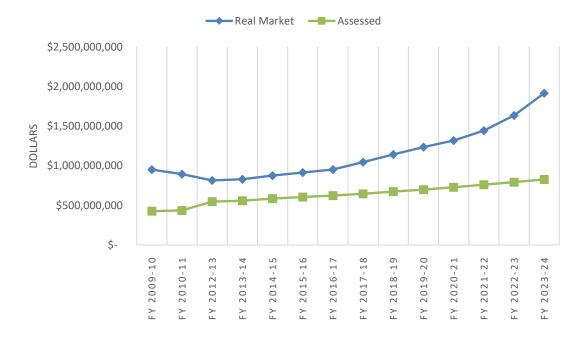

# SUMMARY OF RESOURCES AND REQUIREMENTS

The City of Cottage Grove endeavors to provide services essential to the community and that enhance the quality of life. The table below summarizes the major resources and expenditures for all City funds. This financial data is intended to provide a broad overview of the City's budget.