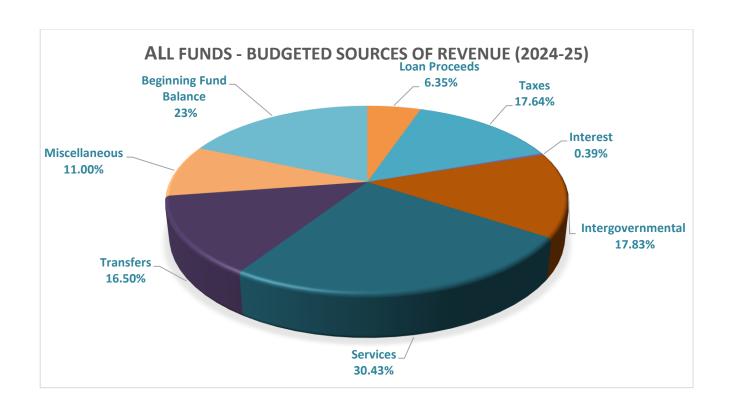

|                                                            | 2022-23          | 2023-24          | 2024-25          |
|------------------------------------------------------------|------------------|------------------|------------------|
| RESOURCES:                                                 |                  |                  |                  |
| Beg.Fund Ba.l/Net Working Capital                          | 13,845,150       | 14,149,378       | 12,651,900       |
|                                                            |                  |                  | 0                |
| Fees, Licenses, Permits, Fines, Assessments & Other Serv   | 11,136,722       | 12,297,515       | 13,168,570       |
| Federal, State & Other Grants, Gifts Allocations, Donation | 3,922,380        | 8,571,517        | 7,714,407        |
| Revenue from Bonds and Other Debt                          | 955,000          | 3,825,000        | 2,750,000        |
| Interfund Transfers/Internal Service Reimbursements        | 4,974,289        | 5,271,250        | 7,138,620        |
| All Other Resources Except Current Year Property Taxes     | 1,362,997        | 1,625,041        | 6,652,140        |
| Current Year Property Taxes Received/Estimated             | 5,489,581        | 5,660,000        | 5,850,000        |
| Total Resources                                            | \$<br>41,686,119 | \$<br>51,399,701 | \$<br>55,925,637 |
| REQUIREMENTS: Personnel services                           | 9,716,845        | 11,783,190       | 12,091,675       |
| -                                                          | 9,716,845        | 11,783,190       | 12,091,675       |
| Materials and services                                     | 6,400,951        | 8,486,279        | 8,750,770        |
| Capital outlay                                             | 4,179,983        | 20,885,219       | 19,511,030       |
| Debt Service                                               | 2,822,141        | 2,887,270        | 5,579,795        |
| Interfund transfers                                        | 4,823,281        | 5,166,248        | 7,281,085        |
| Contingencies                                              | 0                | 1,688,495        | 2,015,072        |
| Total Requirements                                         | \$<br>27,943,201 | \$<br>50,896,701 | \$<br>55,229,427 |
| Unapp. Ending Balances/Reserved for Future Expenditure     | 13,742,918       | 503,000          | 696,210          |
| Requirements + End. Bal.                                   | \$<br>41,686,119 | \$<br>51,399,701 | \$<br>55,925,637 |