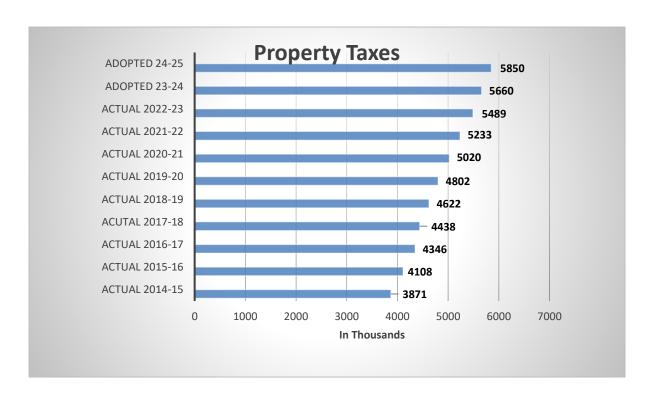

|                                                            | 2022-23          | 2023-24          | 2024-25          |
|------------------------------------------------------------|------------------|------------------|------------------|
| RESOURCES:                                                 |                  |                  |                  |
| Beg.Fund Ba.l/Net Working Capital                          | 13,845,150       | 14,149,378       | 12,651,900       |
|                                                            |                  |                  | 0                |
| Fees, Licenses, Permits, Fines, Assessments & Other Serv   | 11,136,722       | 12,297,515       | 13,168,570       |
| Federal, State & Other Grants, Gifts Allocations, Donation | 3,922,380        | 8,571,517        | 7,714,407        |
| Revenue from Bonds and Other Debt                          | 955,000          | 3,825,000        | 2,750,000        |
| Interfund Transfers/Internal Service Reimbursements        | 4,974,289        | 5,271,250        | 7,138,620        |
| All Other Resources Except Current Year Property Taxes     | 1,362,997        | 1,625,041        | 6,652,140        |
| Current Year Property Taxes Received/Estimated             | 5,489,581        | 5,660,000        | 5,850,000        |
| Total Resources                                            | \$<br>41,686,119 | \$<br>51,399,701 | \$<br>55,925,637 |
| REQUIREMENTS: Personnel services                           | 9,716,845        | 11,783,190       | 12,091,675       |
| -                                                          | 9,716,845        | 11,783,190       | 12,091,675       |
| Materials and services                                     | 6,400,951        | 8,486,279        | 8,750,770        |
| Capital outlay                                             | 4,179,983        | 20,885,219       | 19,511,030       |
| Debt Service                                               | 2,822,141        | 2,887,270        | 5,579,795        |
| Interfund transfers                                        | 4,823,281        | 5,166,248        | 7,281,085        |
| Contingencies                                              | 0                | 1,688,495        | 2,015,072        |
| Total Requirements                                         | \$<br>27,943,201 | \$<br>50,896,701 | \$<br>55,229,427 |
| Unapp. Ending Balances/Reserved for Future Expenditure     | 13,742,918       | 503,000          | 696,210          |
| Requirements + End. Bal.                                   | \$<br>41,686,119 | \$<br>51,399,701 | \$<br>55,925,637 |