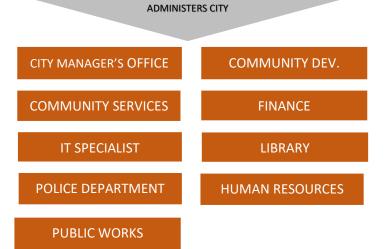

# City of Cottage Grove, Oregon Organizational Chart

### **COMMUNITY MEMBERS**

ELECT

### MAYOR & CITY COUNCIL

The Mayor and Council provide community leadership, develop policies to guide the City in delivering services and achieving community goals, and encourage community awareness and involvement.

- The seven-member City Council; consisting of the Mayor who is elected for a two-year term; four councilors elected by Ward to serve four-year terms; two councilors elected at large to serve for a four-year term, are the governing body for Cottage Grove
- > The Mayor presides at Council meetings.
- > Council members and the Mayor perform this community service as volunteers, without compensation.

#### DIRECTLY APPOINTS TWO POSITIONS

### CITY MANAGER

A City Manager is appointed to:

- Implement Council policies using the resources appropriated by the Council.
- Oversee the administrative operations of the City that are delivered by City operating departments.

### MUNICIPAL JUDGE

A Municipal Judge is appointed to:

- Preside over the Cottage Grove Municipal Court
- Ensure that cases involving municipal offenses are fairly decided on a timely basis in a mannger consistent with community values