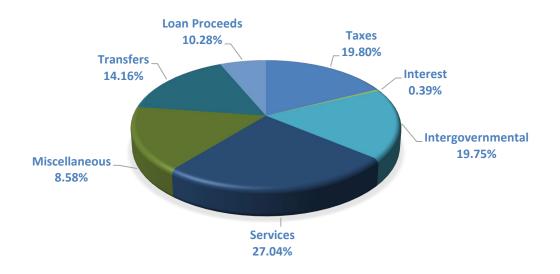

### ALL FUNDS - BUDGETED SOURCES OF REVENUE (2024-25)

ALL FUNDS - BUDGETED CATEGORIES OF EXPENSES (2024-25)