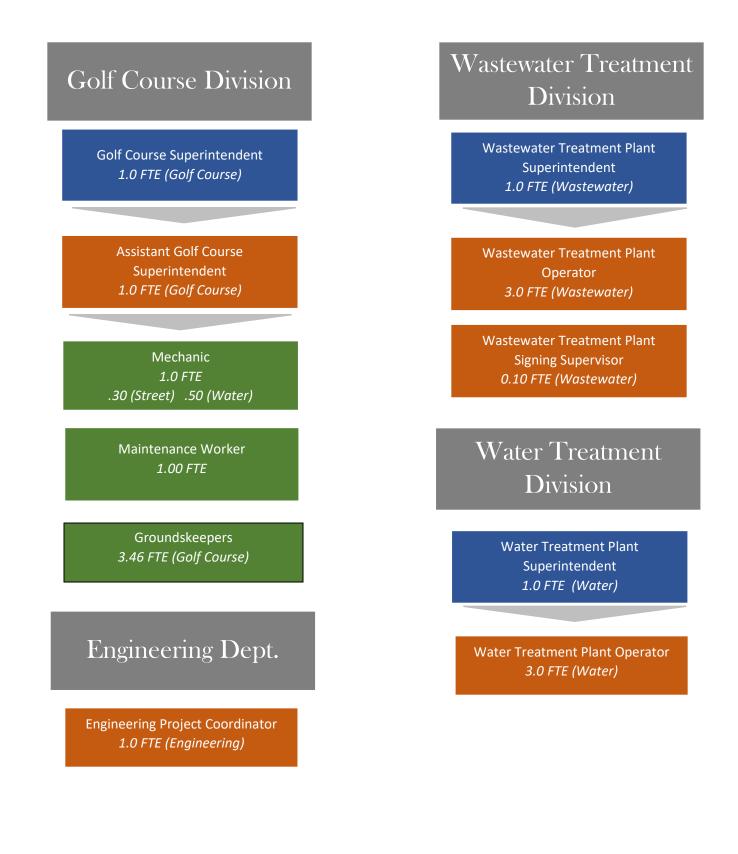

### Facilities Division

Fleet & Facilities Manager 1.0 FTE .27 (Street) .45 (Water) .20 (Wastewater) .08 (Storm)

Maintenance Worker 5.00 FTE 3.30 (Maintenance) .52 (Water) .80 (Street) .38 (Wastewater)

> Mechanic 1.0 FTE .30 (Street) .50 (Water) .15 (Wastewater)

### Utilities Division

Utilities Maintenance Supervisor 1.0 FTE .22 (Street) .49 (Water) .14 (Storm) .15 (Wastewater)

Utility Lead 1.0 FTE .22 (Street) .49 (Water) .15 (Wastewater) .14 (Storm)

Maintenance Worker 9.0 FTE 2.16 (Street) 4.06 (Water) 1.33 (Wastewater) 1.45 (Storm)