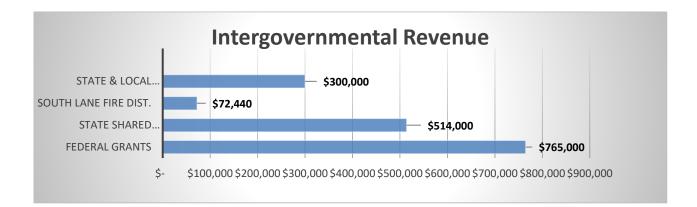

Intergovernmental revenues come from State shared revenues which include alcoholic beverage tax, cigarette tax, marijuana tax, state shared revenues; federal/state grants, and South Lane Fire and Rescue District for PERS UAL debt reimbursement. These sources total \$1 or 22% of the fund's total. The revenues are allocated by various formulas.