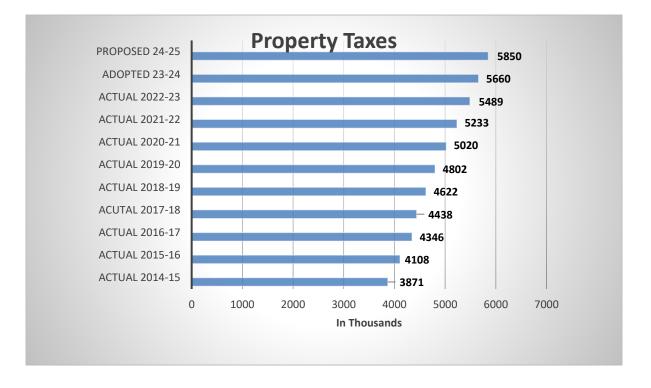

### GENERAL FUND

The General Fund is used to account for all revenues and expenditures of a general nature not required to be recorded in another fund. The primary revenues are described below.

Property taxes comprise 51.88% of the total revenues, not including grant funds. The taxes are generated from a \$7.2087 tax rate per \$1,000 of assessed values. The county assessor determines the assessed value of the property, bills, and collects the taxes and remits collections to the City. The proposed 24-25 budget is based upon 2.5% growth in assessed value.

Taxes for 2024-25 will be billed late October 2024, and can be paid in thirds on November 15, February 15, and May 15. Discounts are offered for payment made in full in November and February. For more information about property taxes refer to the Property Tax Summary. Budgeted taxes are less than levied amounts due to estimated uncollectable, delinquencies and discounts.