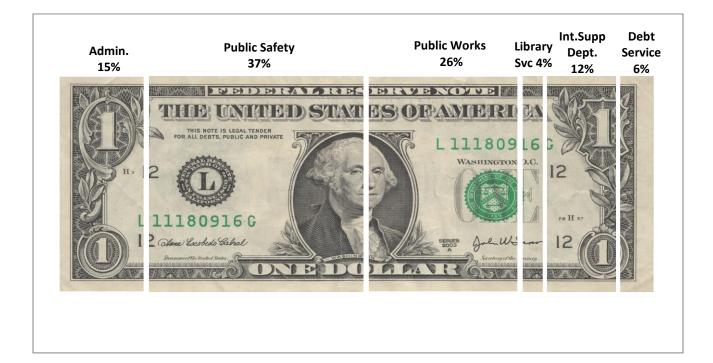

## Where Every Penny of Your Tax Dollar Goes

| DEPARTMENT                                                                       | FY 2024-25<br>PROPOSED         |
|----------------------------------------------------------------------------------|--------------------------------|
| Administrative:                                                                  |                                |
| City Council                                                                     | 62,310                         |
| City Manager                                                                     | 539,895                        |
| Finance                                                                          | 517,265                        |
| Community Services                                                               | 309,485                        |
| Community Promotions                                                             | 198,000                        |
| Human Resources                                                                  | 158,705                        |
| Total Administration                                                             | 1,785,660                      |
| Public Safety:<br>Police Operations<br>Municipal Court<br>Court Support Services | 4,190,250<br>117,925<br>86,950 |
| Total Public Safety                                                              | 4,395,125                      |
| Public Works:                                                                    |                                |
| Maintenance                                                                      | 850,995                        |
| Engineering                                                                      | 273,815                        |
| Broadband Services                                                               | 396,290                        |
| Development                                                                      | 1,553,910                      |
| Total Public Works                                                               | 3,075,010                      |

| DEPARTMENT                   | FY 2024-25<br>PROPOSED |
|------------------------------|------------------------|
| Library Services:            |                        |
| Library                      | 494,690                |
| Total Library Services       | 494,690                |
| TOTALS:                      | 9,750,485              |
| Internal Support Department: |                        |
| Materials & Services         | 308,000                |
| Trsfr to Debt Service        | 754,835                |
| Trsfr to S.Lane Comm.        | 752,825                |
| Contingency                  | 405,000                |
| Total Internal Support Dept. | 2,220,660              |
| TOTAL GENERAL FUND           | 11,971,145             |