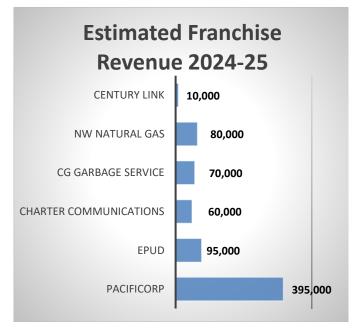

Franchise fees are the fifth largest revenue source and comprise approximately 5.6% of the total revenues. These fees are charged to various utilities for use of public right-of-way. The proposed 2024-25 budget is based upon trend analysis and speculation of the future economy. The fees are based upon a percentage of net sales within city limits. The franchise fees were last increased fiscal year 13-14; a 1.5% increase for electric utilities and a 2% increase for natural gas. The total percentage for both electric and natural gas is 5% of gross revenues. Telecommunications and cable franchise fees are currently at 7%. The sanitation franchise fee is currently 3.5%. The estimated percentages of total franchise fees to be collected by utility category for fiscal year 2024-25 are as follows:

Century Link – 1.41% Natural Gas Northwest Natural Gas 11.27% Cottage Grove Garbage Service – 9.86% Charter Communications – 8.45% Emerald People's Utility District – 13.38% PacifiCorp – 55.63%

The General Fund also receives Administrative Fees from a number of Enterprise Funds, Reserve Funds, and Capital Project Funds. The fees are allocated based on the amount of expenditures incurred in those funds the preceding year. The proposed budget includes a 2% increase to the Administrative Fees.