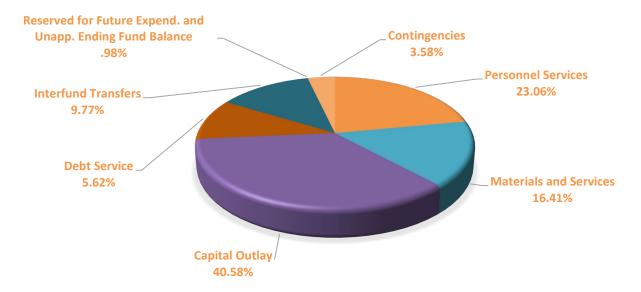

### ALL FUNDS - BUDGETED SOURCES OF REVENUE (2024-25)

ALL FUNDS - BUDGETED CATEGORIES OF EXPENSES (2024-25)