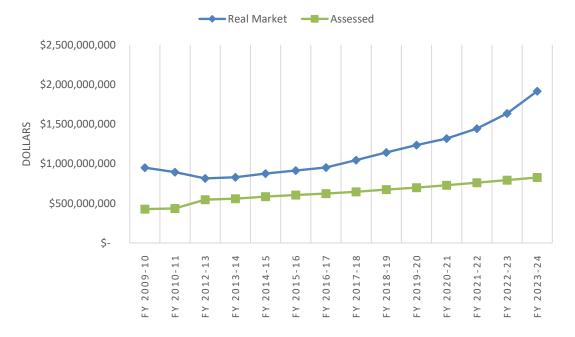

### **REAL MARKET VS ASSESSED VALUES**

The real market value at fiscal year-end 2023-24 was \$1,915,557,642; the assessed value was \$826,788,098; assessed value was approximately 43.16% of market value.